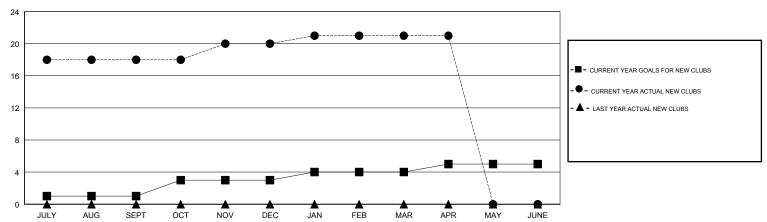

#### GOALS AND ACTUAL NEW CLUBS CUMULATIVE

# GMT: JAYESH THAKKAR LOCATION INDIA GMT CA

| Clubs                 |               |           |               | Members               |                           |                         |                                              |
|-----------------------|---------------|-----------|---------------|-----------------------|---------------------------|-------------------------|----------------------------------------------|
| RESULTS FOR 2017-2018 |               |           |               | RESULTS FOR 2017-2018 |                           |                         |                                              |
| QUARTER               | NEW CLUB GOAL | NEW CLUBS | DROPPED CLUBS | QUARTER               | MEMBER GROWTH NET<br>GOAL | MEMBER GROWTH<br>ACTUAL | DROPPED MEMBERS ACTUAL (including transfers) |
| JULY/AUG/SEPT         | 1             | 18        | 1             | JULY/AUG/SEPT         | -80                       | 445                     | 435                                          |
| OCT/NOV/DEC           | 2             | 2         | 3             | OCT/NOV/DEC           | 190                       | 605                     | 325                                          |
| JAN/FEB/MAR           | 1             | 1         | 1             | JAN/FEB/MAR           | 170                       | 122                     | 193                                          |
| APR/MAY/JUNE          | 1             | 0         | 0             | APR/MAY/JUNE          | -30                       | 42                      | 82                                           |