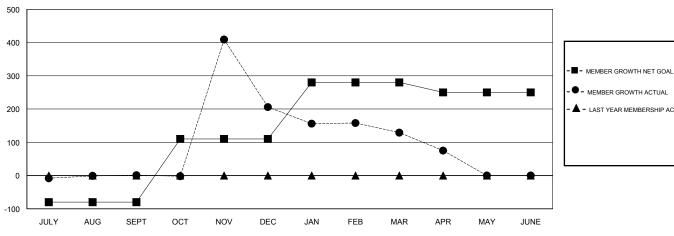

### GOALS AND ACTUAL MEMBERS CUMULATIVE

| DROPPED CLUBS: 5  DROPPED MEMBERS |       | 82 CLUBS OF 124 ADDED 1 OR MORE<br>NEW MEMBERS | GENDER DISTRIBUTION           MALE         4,269 (66.94%)           FEMALE         2,108 (33.06%)           Women Percentage Fiscal Year Goal: 35% |       |
|-----------------------------------|-------|------------------------------------------------|----------------------------------------------------------------------------------------------------------------------------------------------------|-------|
| DECEASED                          | 15    | CLICK HERE FOR CUMULATIVE                      | TOTAL FAMILY UNIT MEMBERS                                                                                                                          | 3,486 |
| CLUB CANCELLED                    | 92    | MEMBERSHIP DATA                                |                                                                                                                                                    | 0.070 |
| OTHER                             | 928   |                                                | FAMILY MEMBERS PAYING HALF DUES                                                                                                                    | 2,278 |
| TOTAL                             | 1,035 |                                                |                                                                                                                                                    |       |

# GMT: JAYESH THAKKAR LOCATION INDIA GMT CA

| Clubs                 |               |           |               | Members               |                           |                         |                                              |
|-----------------------|---------------|-----------|---------------|-----------------------|---------------------------|-------------------------|----------------------------------------------|
| RESULTS FOR 2017-2018 |               |           |               | RESULTS FOR 2017-2018 |                           |                         |                                              |
| QUARTER               | NEW CLUB GOAL | NEW CLUBS | DROPPED CLUBS | QUARTER               | MEMBER GROWTH NET<br>GOAL | MEMBER GROWTH<br>ACTUAL | DROPPED MEMBERS ACTUAL (including transfers) |
| JULY/AUG/SEPT         | 1             | 18        | 1             | JULY/AUG/SEPT         | -80                       | 445                     | 435                                          |
| OCT/NOV/DEC           | 2             | 2         | 3             | OCT/NOV/DEC           | 190                       | 605                     | 325                                          |
| JAN/FEB/MAR           | 1             | 1         | 1             | JAN/FEB/MAR           | 170                       | 122                     | 193                                          |
| APR/MAY/JUNE          | 1             | 0         | 0             | APR/MAY/JUNE          | -30                       | 42                      | 82                                           |